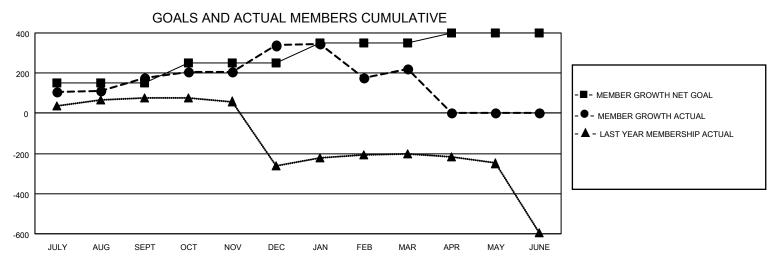

## MONTHLY MEMBERSHIP PROGRESS REPORT

LOCATION INDIA District 322 E Results as of: 3/31/2021

| Clubs         |               |             |               | Members               |                        |                         |                                                    |  |
|---------------|---------------|-------------|---------------|-----------------------|------------------------|-------------------------|----------------------------------------------------|--|
|               | RESULTS FOR   | R 2020-2021 |               | RESULTS FOR 2020-2021 |                        |                         |                                                    |  |
| QUARTER       | NEW CLUB GOAL | NEW CLUBS   | DROPPED CLUBS | QUARTER MEMI          | BER GROWTH NET<br>GOAL | MEMBER GROWTH<br>ACTUAL | DROPPED<br>MEMBERS ACTUAL<br>(including transfers) |  |
| JULY/AUG/SEPT | 3             | 4           | 1             | JULY/AUG/SEPT         | 150                    | 238                     | 51                                                 |  |
| OCT/NOV/DEC   | 3             | 3           | 0             | OCT/NOV/DEC           | 100                    | 281                     | 107                                                |  |
| JAN/FEB/MAR   | 1             | 2           | 11            | JAN/FEB/MAR           | 100                    | 116                     | 224                                                |  |
| APR/MAY/JUNE  | 1             | 0           | 0             | APR/MAY/JUNE          | 50                     | 0                       | 0                                                  |  |