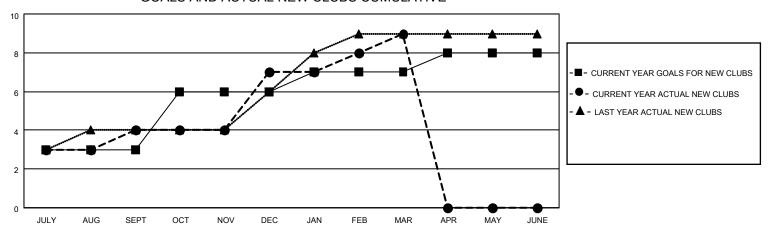

## MONTHLY MEMBERSHIP PROGRESS REPORT

LOCATION INDIA District 322 E Results as of: 3/31/2021

| Clubs         |               |             |               | Members               |                        |                         |                                                    |  |
|---------------|---------------|-------------|---------------|-----------------------|------------------------|-------------------------|----------------------------------------------------|--|
|               | RESULTS FOR   | R 2020-2021 |               | RESULTS FOR 2020-2021 |                        |                         |                                                    |  |
| QUARTER       | NEW CLUB GOAL | NEW CLUBS   | DROPPED CLUBS | QUARTER MEMI          | BER GROWTH NET<br>GOAL | MEMBER GROWTH<br>ACTUAL | DROPPED<br>MEMBERS ACTUAL<br>(including transfers) |  |
| JULY/AUG/SEPT | 3             | 4           | 1             | JULY/AUG/SEPT         | 150                    | 238                     | 51                                                 |  |
| OCT/NOV/DEC   | 3             | 3           | 0             | OCT/NOV/DEC           | 100                    | 281                     | 107                                                |  |
| JAN/FEB/MAR   | 1             | 2           | 11            | JAN/FEB/MAR           | 100                    | 116                     | 224                                                |  |
| APR/MAY/JUNE  | 1             | 0           | 0             | APR/MAY/JUNE          | 50                     | 0                       | 0                                                  |  |